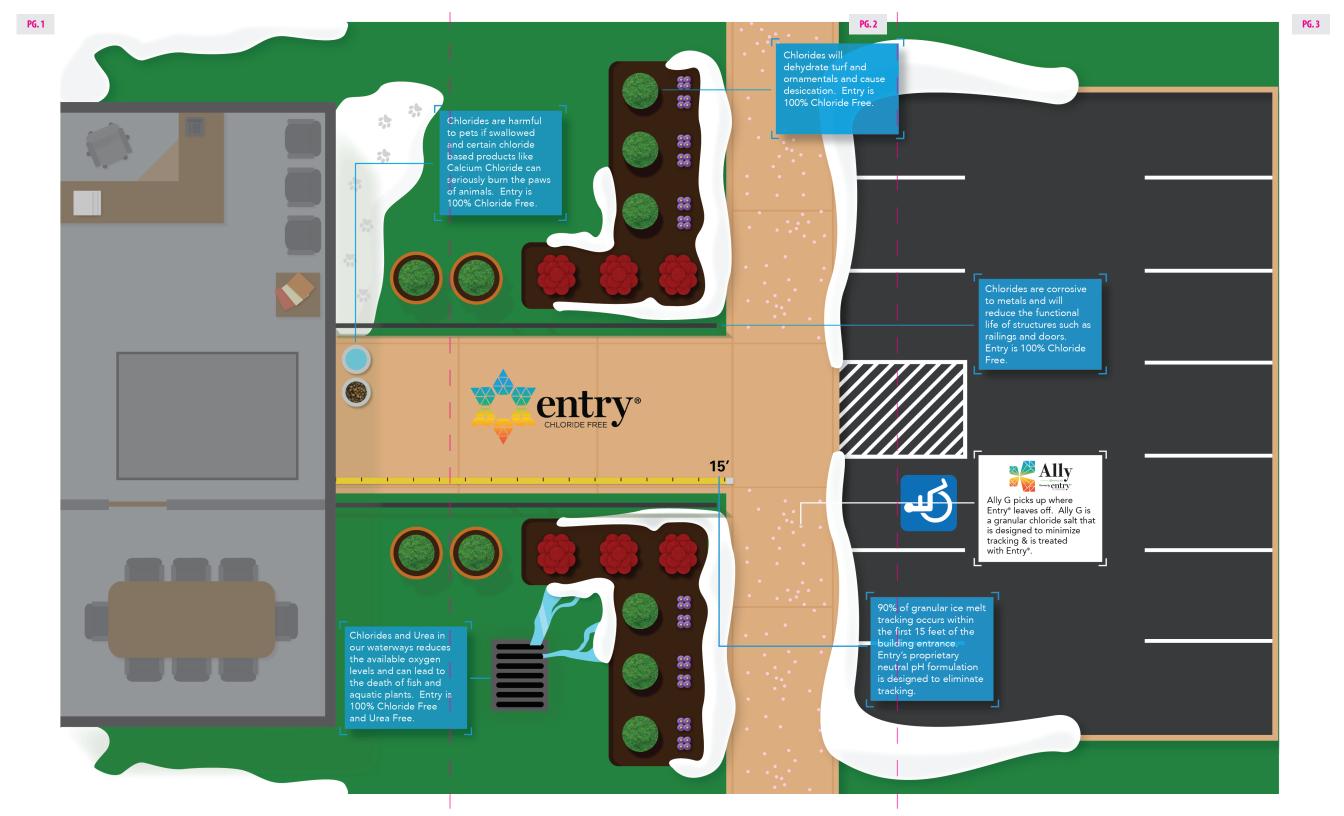

## **Benefits**:

- Residue-free formulation eliminates the mess and expense of chloride tracking.
- Chloride-free formulation is safer for concrete, metals, plants, pets and the environment.
- Melts Snow & Ice in as little as 30 seconds.
- Prevents refreeze below 0°F
- Protect landscape & infastructure