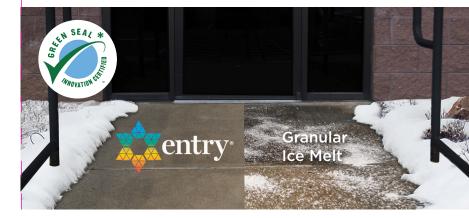

\*This product is certified by Green Seal® for Environmental Innovation for reduced harm to aquatic life, soil, and plants; and effective performance. GreenSeal.org

Branch Creek | ChlorideFree.com | 888.408.5433

## **STOP** THE **SALT!** Entry® Tracks Like Water

## **Benefits**:

- Residue-free formulation eliminates the mess and expense of chloride tracking.
- Chloride-free formulation is safer for concrete, metals, plants, pets and the environment.
- Melts Snow & Ice in as little as 30 seconds.
- Prevents refreeze below 0°F
- Protect landscape & infastructure